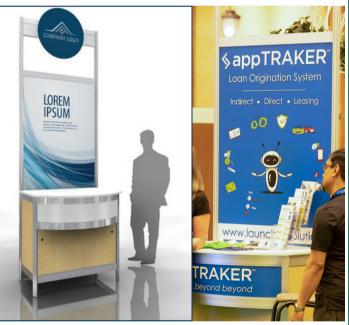

## **Connect with a Kiosk**

Make a splash, create buzz, and attract attendees with an immersive digital kiosk experience for your products and services.

These freestanding kiosks with your custom branding and graphics – and optional video monitor - help you stand out from the crowd and free up you and your team for networking and prospecting.

Kiosk without Monitor\* (includes power) Business Partner Rate Non-Member Rate \$4.600 \$6,100

Kiosk must be ordered and graphics submitted by Thursday, January 2, 2025

Kiosk graphic files need to be submitted to the GES FTP site. Please see "Kiosk" tab on the GES online exhibitor ordering site for complete instructions: https://ordering.ges.com/053600977/graphicupload

## Kiosk without Monitor (includes power)

- Circle Panel: 24" diameter
- Main Panel: 38 1/8″ l x 54 1/8″ h
- Back Panel: 38 1/8" | x 54 1/8" h
- (Not available when positioned back-to- back with another kiosk or event décor) ■ Curved Panel: 42 1/2″ l x 8 1/8″ h