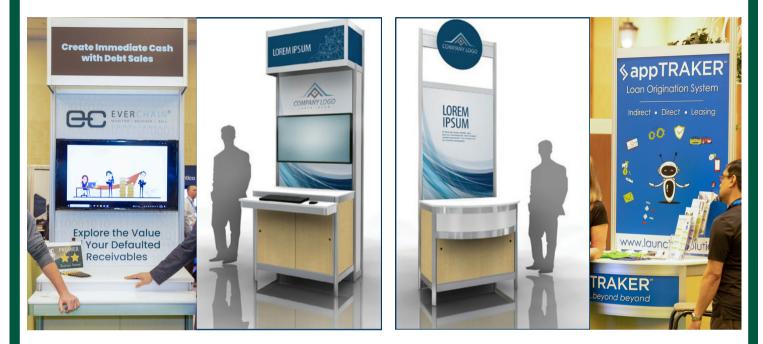

## **Connect with a Kiosk**

Make a splash, create buzz, and attract attendees with an immersive digital kiosk experience for your products and services.

These freestanding kiosks with your custom branding and graphics – and optional video monitor - help you stand out from the crowd and free up you and your team for networking and prospecting.

- **Display Complex Information**
- Interactive Marketing
- Visual Storytelling for Your Brand

Kiosk with Monitor\* (includes power) **Business Partner Rate** Non-Member Rate \$5.600 \$7,600

- Decrease Inventory Shipped to Shows
- Reduce Booth Staffing Demands
- Increase Traffic

Kiosk without Monitor\* (includes power) Business Partner Rate Non-Member Rate \$4.600 \$6,100

Kiosk must be ordered and graphics submitted by Thursday, January 2, 2025

Kiosk graphic files need to be submitted to the GES FTP site. Please see "Kiosk" tab on the GES online exhibitor ordering site for complete instructions: https://ordering.ges.com/053600977/graphicupload