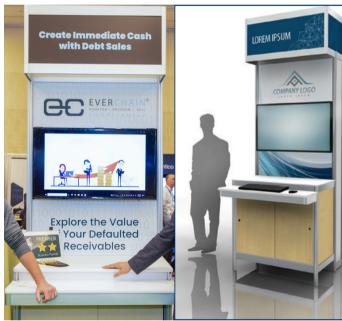

## **Connect with a Kiosk**

Make a splash, create buzz, and attract attendees with an immersive digital kiosk experience for your products and services.

These freestanding kiosks with your custom branding and graphics – and optional video monitor - help you stand out from the crowd and free up you and your team for networking and prospecting.

- **Display Complex Information**
- Interactive Marketing
- Visual Storytelling for Your Brand

Kiosk with Monitor\* (includes power) **Business Partner Rate** Non-Member Rate \$5.600 \$7,600

- Decrease Inventory Shipped to Shows
- Reduce Booth Staffing Demands
- Increase Traffic

## Kiosk with Monitor (includes power)

Top Header: 38 1/8″ l x 14 3/4″ h

- Side Panels: 18 1/2″ l x 14 3/4″ h
- Back Panel: 38 1/8" | x 91 3/8" h

(Not available when positioned back-to- back with another kiosk or event décor) ■ Main Panel: 38 1/8″ l x 54 1/8″ h

(Some of which will be obscured by the monitor)